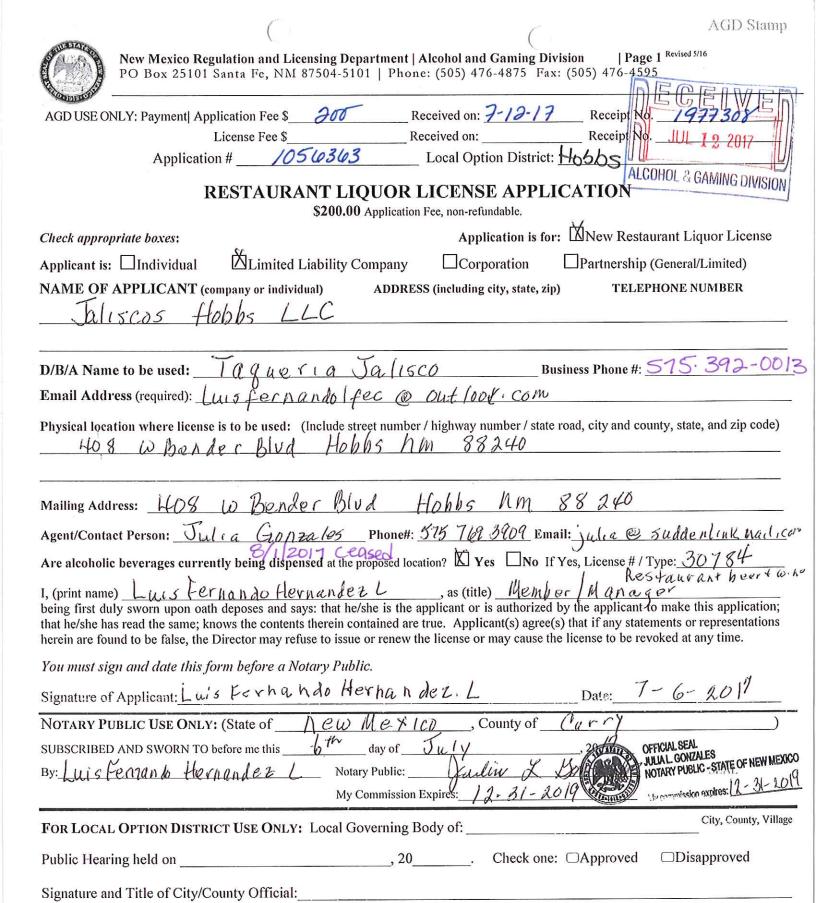

### COMMISSION STAFF SUMMARY FORM

MEETING DATE: October 16, 2017

|                                                                                                                                                                                                                                                                                                                | UBJECT: Application of Jaliscos Hobbs, LLC, d/b/a Taqueria Jalisco, 408 West Bender Blvd., Hobbs, New Mexico, 88240, for the Sale of Beer and Wine Only                                 |  |  |  |
|----------------------------------------------------------------------------------------------------------------------------------------------------------------------------------------------------------------------------------------------------------------------------------------------------------------|-----------------------------------------------------------------------------------------------------------------------------------------------------------------------------------------|--|--|--|
| DEPT. OF ORIGIN: City Clerk's C<br>DATE SUBMITTED: October 10, 2<br>SUBMITTED BY: Jan Fletcher                                                                                                                                                                                                                 | 2017                                                                                                                                                                                    |  |  |  |
| Summary:                                                                                                                                                                                                                                                                                                       |                                                                                                                                                                                         |  |  |  |
| Gaming Division, for the issuance of                                                                                                                                                                                                                                                                           | Jalisco has applied to the State of New Mexico, Alcohol and a restaurant liquor license at 408 West Bender Blvd. for the cation has received preliminary approval from the State of New |  |  |  |
| This application was received by the City Clerk's Office on September 5, 2017, and a public hearing must be held by the City within forty-five (45) days from receipt of such notice. The City has duly published notice of the hearing and properly notified the applicant of such hearing by certified mail. |                                                                                                                                                                                         |  |  |  |
| Fiscal Impact:                                                                                                                                                                                                                                                                                                 | Reviewed By: Finance Department                                                                                                                                                         |  |  |  |
| The applicant has paid the required \$                                                                                                                                                                                                                                                                         | \$250.00 administrative fee to the City.                                                                                                                                                |  |  |  |
| Attachments:                                                                                                                                                                                                                                                                                                   |                                                                                                                                                                                         |  |  |  |
| <ol> <li>Application packet from State of</li> <li>Area map</li> <li>Survey</li> <li>Affidavit of Publication</li> <li>Resolution concerning approval</li> </ol>                                                                                                                                               | New Mexico, Alcohol and Gaming Division or denial of the application                                                                                                                    |  |  |  |
| Legal Review:                                                                                                                                                                                                                                                                                                  | Approved As To Form: City Attorney                                                                                                                                                      |  |  |  |
| Recommendation:                                                                                                                                                                                                                                                                                                | 3                                                                                                                                                                                       |  |  |  |
| Appoint a Hearing Officer; Motion to approve or deny the request; second; vote.                                                                                                                                                                                                                                |                                                                                                                                                                                         |  |  |  |
| Approved For Submittal By:  Department Director                                                                                                                                                                                                                                                                | CITY CLERK'S USE ONLY COMMISSION ACTION TAKEN  Resolution No Continued To:                                                                                                              |  |  |  |
| City Manager                                                                                                                                                                                                                                                                                                   | Ordinance No.         Referred To:           Approved         Denied           Other         File No.                                                                                   |  |  |  |
| City Manager                                                                                                                                                                                                                                                                                                   | Outer The No.                                                                                                                                                                           |  |  |  |

Name of Applicant: Jaliscos Hobbs, LLC Doing Business As: Taqueria Jalisco

Proposed Location: 408 W. Bender Blvd, Hobbs, NM 88240

THE APPLICANT IS SEEKING A RESTAURANT BEER/WINE LICENSE WITH ON PREMISE CONSUMPTION ONLY.

Within thirty (30) days after the Public Hearing, the governing body shall notify the Alcohol and Gaming Division of their decision to approve or disapprove the issuance or transfer of the license by signing the enclosed original Page 1 of the Application. The original Page 1 of the Application must be returned together with the notices of publication. If the Governing Body fails to either approve or disapprove the issuance or transfer of the license within thirty days after the Public Hearing, the Director may issue the license.