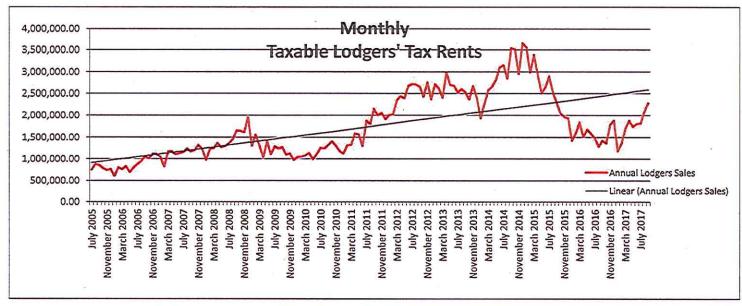

|          | 0.00                    |                       |                         | 0.00                    |             | 0.00                   | 533,250.9                |
| SUBTOTAL                       |         | 0.00                         |                                                  |          |                         | 0.0                   |                         |                         | l<br>≅      |                        |                          |
| CASH BALANCE                   |         | 533,250.93                   | 309,808.24                                       | 2,193.69 | 312,001.93              |                       | 46,002.48               |                         |             |                        |                          |









|                |                                                                                                           |                        | 9          |            |                              |
|----------------|-----------------------------------------------------------------------------------------------------------|------------------------|------------|------------|------------------------------|
|                | es -                                                                                                      |                        |            |            |                              |
|                | CITY OF HOBBS LODGERS' TAX PROGRAM                                                                        |                        |            |