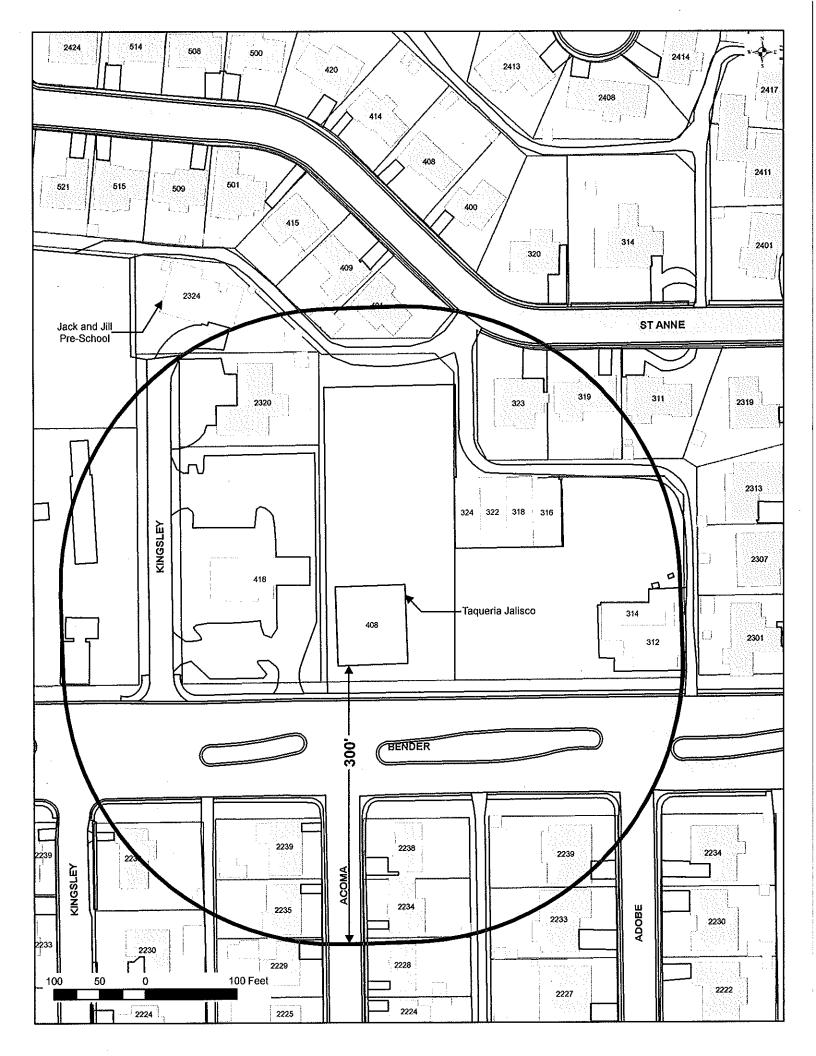

## PREMISES LOCATION, OWNERSHIP, AND DESCRIPTION NMSA §60-6B-10

| 1 m. 1 . 1 . 11 . 11                                                                                                                                                                                                                                                                                     | (check one)                                                                                    | ALCOHOL & GAMING DIVI                          |
|----------------------------------------------------------------------------------------------------------------------------------------------------------------------------------------------------------------------------------------------------------------------------------------------------------|------------------------------------------------------------------------------------------------|------------------------------------------------|
| 1. The land and building which is proposed to be the licensed proposed to be the licensed proposed.                                                                                                                                                                                                      |                                                                                                |                                                |
| Owned by Applicant, copy of deed/document attached                                                                                                                                                                                                                                                       | eased by Applicant, copy of l                                                                  | ease/document attached                         |
| Other (provide details):                                                                                                                                                                                                                                                                                 |                                                                                                |                                                |
| 2. If the land and building are not owned by Applicant, indicate  A. Owner(s): Juan Magael Hernande  B. Date and Term of Lease: 5/1/20/1 -                                                                                                                                                               |                                                                                                |                                                |
| 3. Premises location is Zoned (example C-1, see Zoning Statement):                                                                                                                                                                                                                                       | o restrictions m the Local Government verages are allowed at pro acturing is allowable. If the | posed location, and if ere is no zoning in the |
| 4. Distance* from nearest Church: (Property line of church to close Name of Church: Temple, Baptist Church  Address/location of Church: 1113 W Grimes Holden  5. Distance* from nearest School: (Property line of school to close                                                                        | rest point of licensed premise  Miles/fee  2.5 /1 /V  est point of licensed premises           | es—shortest distance) et: ( 8 M                |
| Name of School Sanger Elementary Address/location of School: 2020 N Adobe Dr                                                                                                                                                                                                                             | Hobbs hm Miles/fe                                                                              | et <u>1/4 mi</u>                               |
| 6. Distance from military installation *(Property line of military installation, Circle one: Kirtland Air Force Base (All                                                                                                                                                                                | tion to closest point of licensed pre                                                          | mises-shortest distance.)                      |
| Miles: Holloman Air Force Base (A                                                                                                                                                                                                                                                                        | Alamogordo), Cannon Air Fo                                                                     | orce Base (Clovis)                             |
| 7. Attach Detailed Floor Plan, must include the Total Square Show which direction is North; Show each level (floor) where exterior walls, doors, and interior walls; Patio Area with type floor plan should be no larger than 8½ x 11 inches and must which will reflect the proposed Licensed Premises. | alcoholic beverages will<br>of barrier used; Highlight                                         | be sold or consumed, t Bonded Areas. The       |
| 8. Type of Operation:                                                                                                                                                                                                                                                                                    | Grocery Restaurant                                                                             | Racetrack                                      |
| ☐ Small Brewer ☐ Craft Distiller ☐ Winery ☐ Other (specify):                                                                                                                                                                                                                                             | Wholesaler                                                                                     |                                                |

\*NOTE: If the distance is beyond 300 feet, but less than 400 feet, a Registered Engineer or Licensed Surveyor must complete a Survey Certificate showing the exact distance.

PROJECT NUMBER:

2012.1157

SHEET 1 of 1 SU - 101

Z:\2012.1157\ACAD\_TAQUERIAJALISCO\V-Boundary\_plat.dwg 5/31/2012 4:44 PM

October 13th, 2017

Jack and Jill Preschool 2324 N. Kingsley Dr. Hobbs, NM 88240

To: New Mexico Regulation and Licensing Department Alcohol and Gaming Division 2550 Cerrillos Road Santa Fe, NM 87505

To Whom it May Concern,

As the owner of Jack and Jill Preschool, I have been asked to give my consent for a beer and wine license for Taqueria Jalisco, a full service restaurant in Hobbs, NM. This business is located at 408 W. Bender in Hobbs, NM. The previous owner of this building also requested permission for a alcohol license. I do not believe the restaurant requesting this license would have a negative impact on my business.