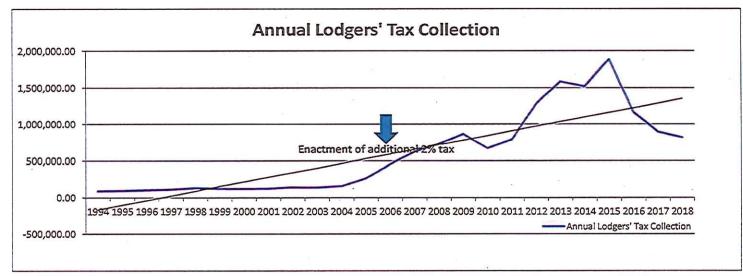

|          | 0.00                    |                       |                         | 0.00                    |             | 0.00                   | 533,250.9                |
| SUBTOTAL                       |         | 0.00                         |                                                  |          |                         | 0.0                   |                         |                         | l<br>≅      |                        |                          |
| CASH BALANCE                   |         | 533,250.93                   | 309,808.24                                       | 2,193.69 | 312,001.93              |                       | 46,002.48               |                         |             |                        |                          |









|                |                                                                                                           |                        | 9          |            |                              |
|----------------|-----------------------------------------------------------------------------------------------------------|------------------------|------------|------------|------------------------------|
|                | es -                                                                                                      |                        |            |            |                              |
|                | CITY OF HOBBS LODGERS' TAX PROGRAM                                                                        |                        |            |