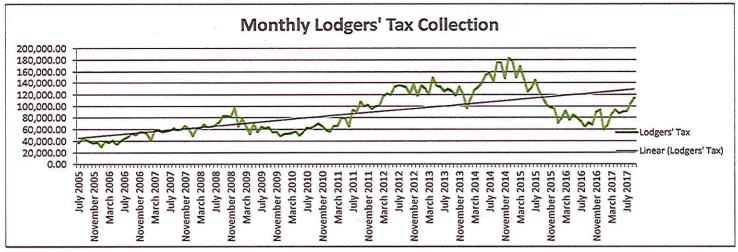

|          | 0.00                    |                       |                         | 0.00                    |             | 0.00                   | 533,250.9                |
| SUBTOTAL                       |         | 0.00                         |                                                  |          |                         | 0.0                   |                         |                         | l<br>≅      |                        |                          |
| CASH BALANCE                   |         | 533,250.93                   | 309,808.24                                       | 2,193.69 | 312,001.93              |                       | 46,002.48               |                         |             |                        |                          |









|                |                                                                                                           |                        | 9          |            |                              |
|----------------|-----------------------------------------------------------------------------------------------------------|------------------------|------------|------------|------------------------------|
|                | es -                                                                                                      |                        |            |            |                              |
|                | CITY OF HOBBS LODGERS' TAX PROGRAM                                                                        |                        |            |