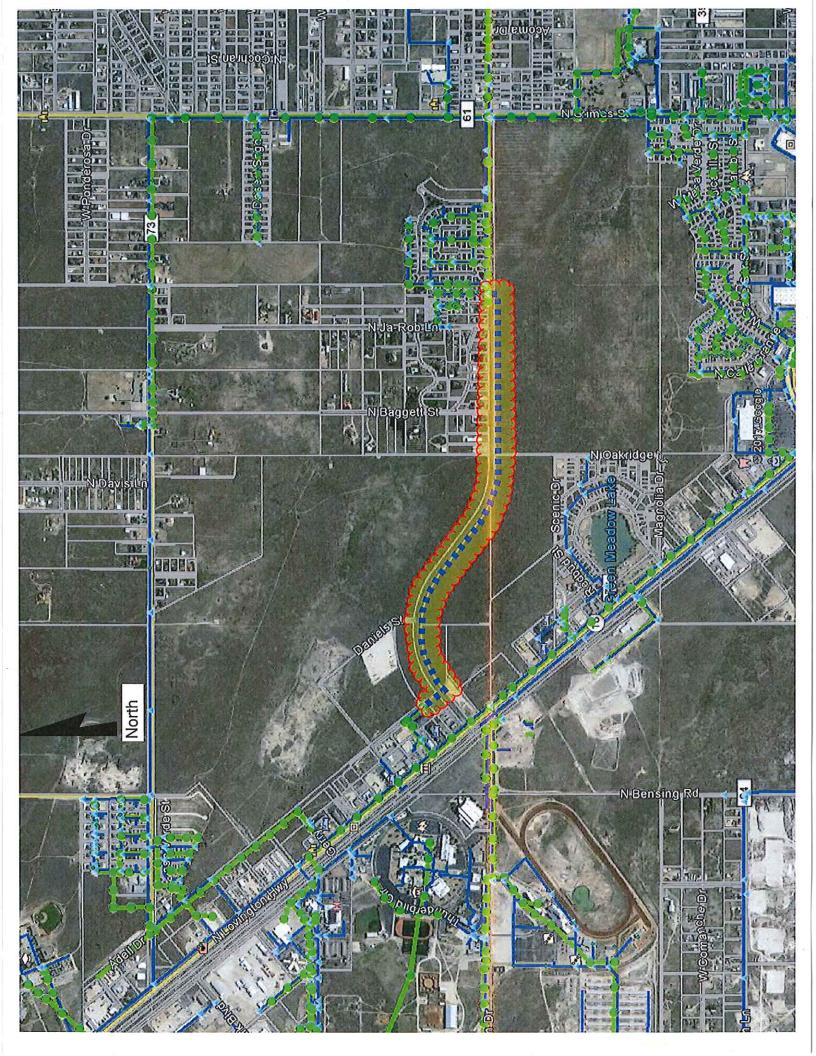

Consideration of Approval of Task Order #3 with Molzen Corbin Associates to Provide Professional Engineering Services for Tertiary Filtration Design in the Amount of \$70,205.56 Including NMGRT.

Mr. Randall, substituting for Mr. Tim Woomer, explained Task Order #3 to provide professional engineering services for Tertiary Filtration Design. He stated Molzen Corbin Associates (MCA) has completed a technical memorandum of effluent filtration alternatives for the Hobbs Wastewater Reclamation Facility to produce Class 1A reclaimed water. He stated the City's preference alternative is the pile cloth disc filtration system which is rated highest based upon the following criteria: (1) Operation and Maintenance Requirements; (2) Life Cycle Costs; (3) Media Longevity; (4) Backwash Requirements; (5) Hydraulic Impact; and (6) Staff Ranking.

In reply to Commissioner Newman's question, Mr. Randall stated the professional engineering services for Tertiary Filtration Design project is budgeted under Enterprise Fund 26.

There being no further discussion, Commissioner Buie moved to approve Task Order #3 to provide Professional Engineering Services for Tertiary Filtration Design to Molzen Corbin Associates in the amount of \$70,205.56. Commissioner Newman seconded the motion and the vote was recorded as follows: Newman yes, Cynthia Calderon yes, Taylor yes, Joseph Calderón yes, Buie yes, Gerth yes, Cobb yes. The motion carried. A copy of the supporting documentation is attached and made a part of these minutes.