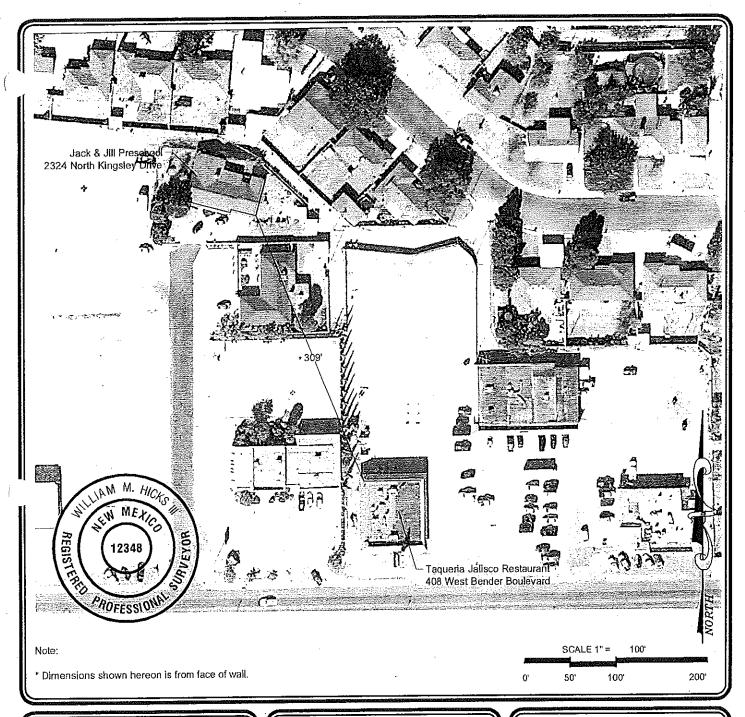

### INDEXING INFORMATION FOR COUNTY CLERK

OWNER:

Taqueria Jalisco Restaurant

LOCATION

Part of SW1/4 of Section 22, T18S, R38E, N.M.P.M., City of Hobbs, Lea County, New Mexico.

|      | REVISIONS   |
|------|-------------|
| DATE | DESCRIPTION |
|      |             |
|      |             |
| ·    |             |
|      |             |

ALCOHOL LICENSE SURVEY

TAQUERIA JALISCO

FOR

TAQUERIA JALISCO RESTAURANT

PROJECT SURVEYOR: M. Kneeland DRAWN BY: N. Ospina

Engineering | Surveying | Testing defining quality since 1965

1110 North Grimes Street Hobbs New Mexico 88240 T 575 393 9827 F 575 393 1543 Pettigrew.us