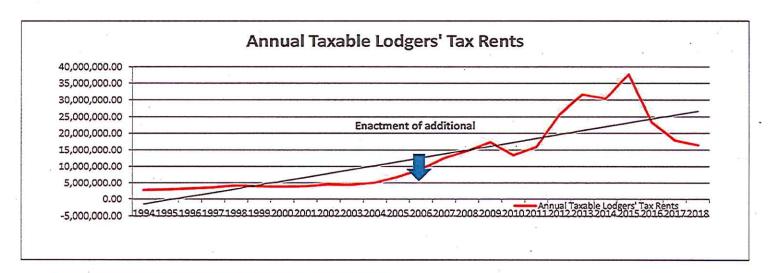

|          | 0.00                    |                       |                         | 0.00                    |             | 0.00                   | 533,250.9                |
| SUBTOTAL                       |         | 0.00                         |                                                  |          |                         | 0.0                   |                         |                         | l<br>≅      |                        |                          |
| CASH BALANCE                   |         | 533,250.93                   | 309,808.24                                       | 2,193.69 | 312,001.93              |                       | 46,002.48               |                         |             |                        |                          |









|                |                                                                                                           |                        | 9          |            |                              |
|----------------|-----------------------------------------------------------------------------------------------------------|------------------------|------------|------------|------------------------------|
|                | es -                                                                                                      |                        |            |            |                              |
|                | CITY OF HOBBS LODGERS' TAX PROGRAM                                                                        |                        |            |